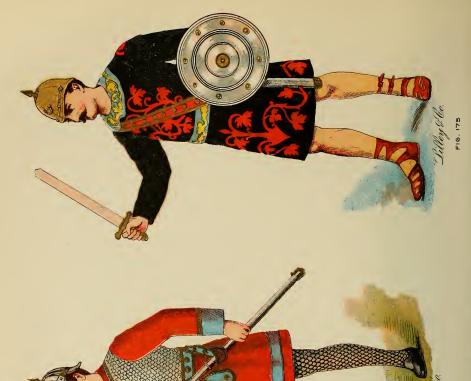

#### Robes for Attendants.

|       | First Rank—Color Blue.                                                                                                                                                                                                                      |
|-------|---------------------------------------------------------------------------------------------------------------------------------------------------------------------------------------------------------------------------------------------|
| 190   | Robes for Attendants, of cotton goods, cord and tassels; each \$ 1 28                                                                                                                                                                       |
| 191   | Robes for Attendants, of silesia, cord and tassels; each                                                                                                                                                                                    |
| 192   | Robes for Attendants, of silesia, trimmed with lace, cord and tassels; each                                                                                                                                                                 |
| 193   | Robes for Attendants, of cotton crepe, or sateen, lined throughout and trimmed, cord and tassels; each                                                                                                                                      |
| 193½  | Robes of cashmere, unlined, wide sash, flowing sleeves 3 78                                                                                                                                                                                 |
| 194   | Robes for Attendants, of cashmere, full silesia lined, border around bottom of cashmere of contrasting color edged with lace, large collar, worsted girdle and tassels; each                                                                |
| F     | or Attendant's Costumes, consisting of Armor Coat, Leggings, Helmet                                                                                                                                                                         |
|       | d and Belt, see another part of this catalogue.                                                                                                                                                                                             |
|       |                                                                                                                                                                                                                                             |
|       | Turbans for Attendants.                                                                                                                                                                                                                     |
|       | First Rank—Color Blue                                                                                                                                                                                                                       |
| 195   | Turbans for Attendants, of cotton goods correspond with Robes No. 190; each                                                                                                                                                                 |
| 196   | Turbans for Attendants, of silesia, correspond with Robes No. 191 and 192; each                                                                                                                                                             |
| 197   | Turbans for Attendants, of cotton crepe, or sateen, correspond with Robes No. 193; each                                                                                                                                                     |
| 198   | Turbans for Attendants, of cashmere, trimmed, correspond with Robes No. 194; each                                                                                                                                                           |
|       | Robes for Officers.                                                                                                                                                                                                                         |
| Chan  | he four principal officers of a Lodge—Chancellor Commander, Vice cellor, Prelate, and Master of the Work—are usually clothed in long                                                                                                        |
| Kopes | s with appropriate head-dresses.                                                                                                                                                                                                            |
|       | The Master-at-Arms should be clothed in an Armor Costume, consisting of Armor Coat, Armor Cloth Leggings, or Stockings and Sandals, Helmet, Sword, and Belt. For prices and description of these articles, see elsewhere in this Catalogue. |
|       | All of our Robes for Officers have patent fastenings, which are a great improvement over the old method of buttons and button-holes, for the reason that there are no buttons to come off or button-holes to wear out.                      |
|       | ordering less than a full set of Robes, always state for what officer                                                                                                                                                                       |
| they  | are desired.                                                                                                                                                                                                                                |
| 200   | Robe, of cotton goods, cord and tassels at waist \$ 1 25                                                                                                                                                                                    |
| 201   | Robe of silesia, cord and tassels at waist                                                                                                                                                                                                  |
| 202   | Robe, of silesia, trimmed with two rows of lace down front and around bottom of skirt, same lace on sleeves and collar; girdle and tassels at waist                                                                                         |
| 203   | Robe, of fine satteen, with yoke and falling collar, yoke lined, cord and tassels at waist                                                                                                                                                  |
| 204   | Robe, of fine satteen, lined throughout with silesia, flowing sleeves, trimmed down front with four rows of gilt gimp, single row of same gimp around edge of yoke, on sleeves and collar, cord and tassels at waist (see Plate 1, Fig. 50) |